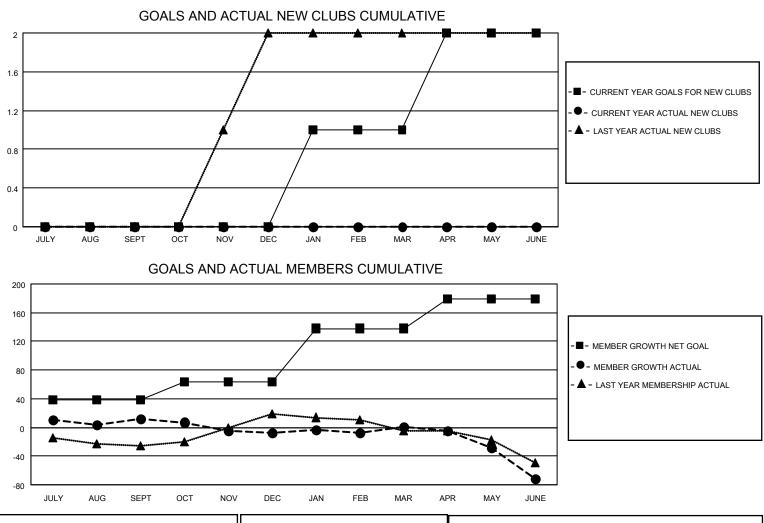

## LOCATION AUSTRALIA

District 201N1

Results as of: 6/30/2022

| Clubs                 |               |           |               | Members               |                        |                         |                                                    |
|-----------------------|---------------|-----------|---------------|-----------------------|------------------------|-------------------------|----------------------------------------------------|
| RESULTS FOR 2021-2022 |               |           |               | RESULTS FOR 2021-2022 |                        |                         |                                                    |
| QUARTER               | NEW CLUB GOAL | NEW CLUBS | DROPPED CLUBS | QUARTER               | BER GROWTH NET<br>GOAL | MEMBER GROWTH<br>ACTUAL | DROPPED<br>MEMBERS ACTUAL<br>(including transfers) |
| JULY/AUG/SEPT         | 0             | 0         | 0             | JULY/AUG/SEPT         | 38                     | 56                      | 37                                                 |
| OCT/NOV/DEC           | 0             | 0         | 0             | OCT/NOV/DEC           | 25                     | 33                      | 49                                                 |
| JAN/FEB/MAR           | 1             | 0         | 0             | JAN/FEB/MAR           | 75                     | 51                      | 37                                                 |
| APR/MAY/JUNE          | 1             | 0         | 0             | APR/MAY/JUNE          | 41                     | 49                      | 112                                                |